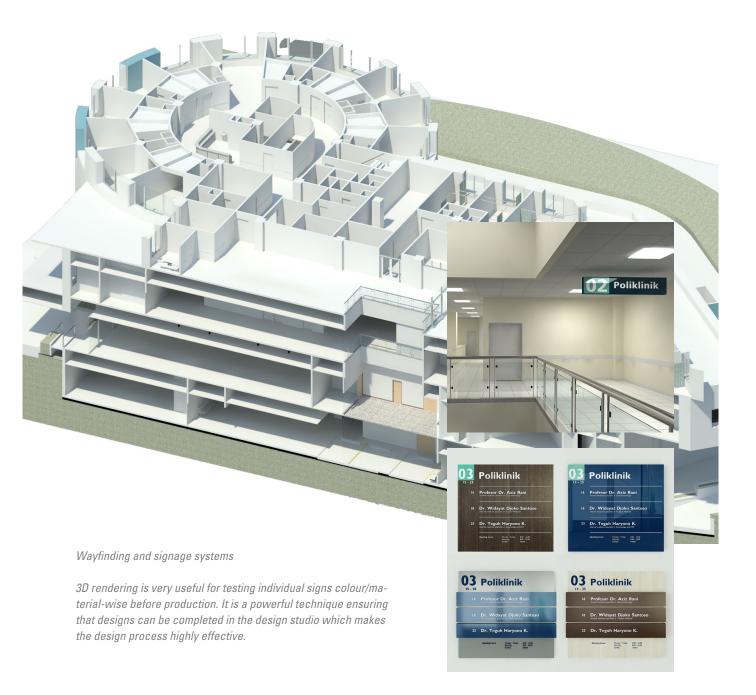

#### Wayfinding and signage systems

There are two primary reasons for ensuring a good and well planned/designed watfinding/signage solution. First of all, it gives the end-user an enjoyable experience and saves time as they do not get lost. Secondely, it is an effective way to extent the visual brand of the hospital as a coherent part of your overall branding.

Our wayfinding-services cover among other things:

- Location planning
- Facade signage
- Signage, outdoor
- Regulatory code signage
- Signage, indoor
- Digital signage (info-systems)
- Signage systems
- Interactive apps

Whether your primary needs are physical signage or digital/mobile info-systems, we supply you with a fully integrated design solution where everything 'speaks the same language' visually and as such ensures that your wayfinding becomes a natural extension of you visual brand identity.